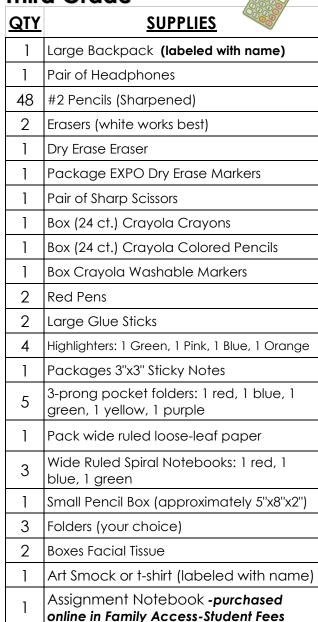

f Gallon Ziploc Bags - <b>GIRLS</b>                                                                                  |
| 1   | Box of Quart Ziploc Bags - BOYS                                                                                           |
| 1   | Art Smock or t-shirt (labeled with name)                                                                                  |
| 1   | Art Box -purchased online in Family Access-Student Fees                                                                   |
| 1   | Assignment Notebook -purchased online in Family Access-Student Fees (listed as "Assignment Notebook" in Family Access)    |
| 1   | Book Bag (NEW to PKL students purchased online in Family Access-Student Fees) Current students transferred from 1st grade |

## **Third Grade**



#### Fourth Grade

| <u>QTY</u> | <u>SUPPLIES</u>                                                     |
|------------|---------------------------------------------------------------------|
| 1          | Large Backpack                                                      |
| 1          | Pair of Headphones (labeled with name)                              |
| 2          | Boxes #2 Pencils (Sharpened)                                        |
| 5          | EXPO Dry Erase Markers                                              |
| 1          | Pair of Sharp Scissors (label with name)                            |
| 1          | Box (24 ct.) Crayola Colored Pencils                                |
| 1          | Box Crayola Washable Markers (8 classic colors)                     |
| 2          |